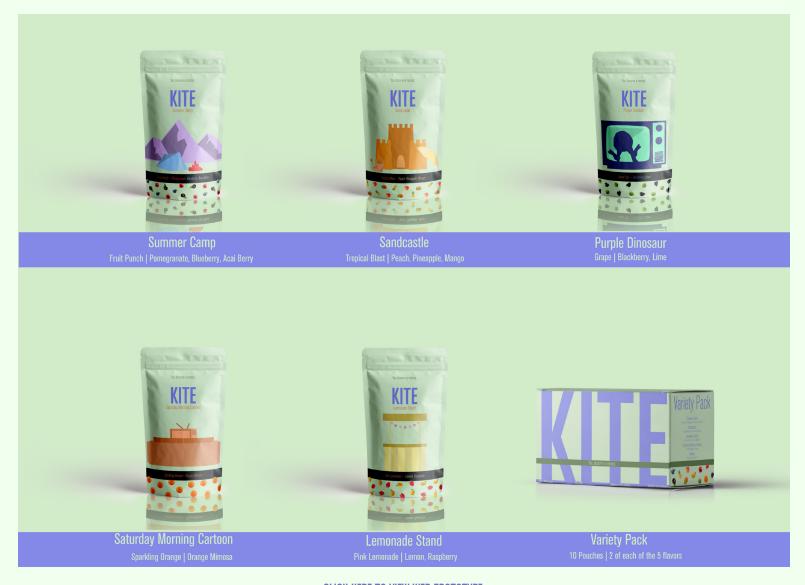

## PRODUCTS | NAMES | ILLUSTRATIONS

Fruit Punch - Summer Camp Pomegranate, Blueberry, Acai

*Tropical Blast - Sandcastle*Peach, Pineapple, Mango

Pink Lemonade - Lemonade Stand Lemon, Raspberry

Orange Mimosa - Saturday Morning Cartoon Sparkling Orange

Sweet Tart - Purple Dinosaur Blackberry, Lime