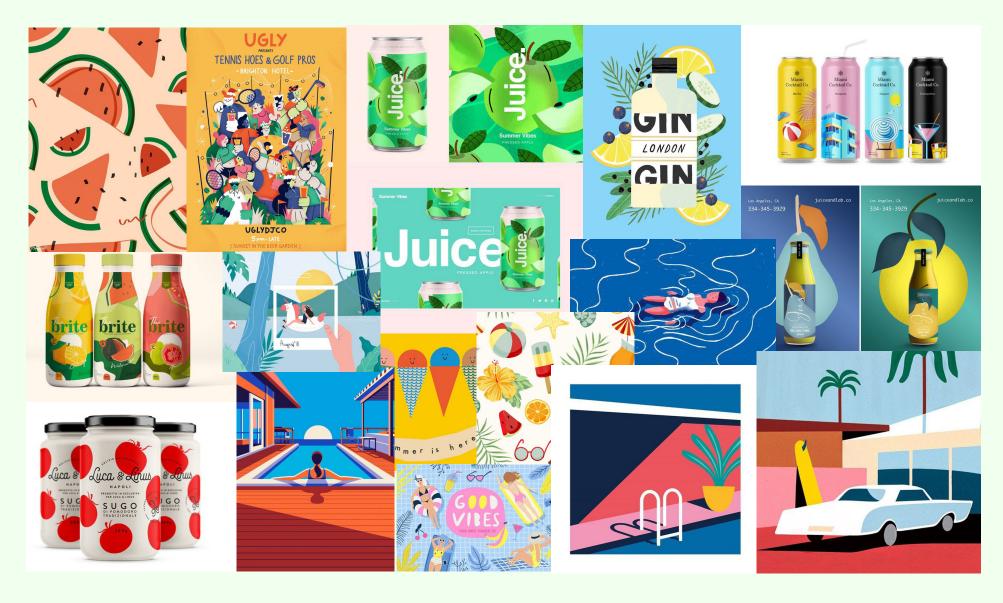

zen "slushy" style drinks
- Chanmé Frosé: Wine specifically rose
- Franzia: Individual single serving boxed wines
- High Key Wine Pouches: Wine specifically rose and sweet wines
- Malibu Pouches: Malibu rum based drinks only

### WHAT MAKES KITE DIFFERENT

A lot of brands that present drinks in this fashion are wine brands. Kite focuses on mixed drink/cocktail style beverages. Malibu is traditionally a rum brand and their pouched drinks and only rum based which gives less variety then Kite. Daily's Frozen Cocktails provide a variety of flavors but still flavors that that are more focused on being "frozen" drinks unlike Kite. Kite drinks present a narrative that none of these brands do as well as provide a different kind of drink and beverage style compared to these brands.

## MOOD BOARD



## COLOR PALLET & TYPEFACE



#### AKZIDENZ-GROTESK BQ CONDENSED MEDIUM

AKZIDENZ-GROTESK BQ LIGHT CONDENSED REGULAR

AKZIDENZ-GROTESK BQ LIGHT CONDENSED ITALIC

## PRODUCTS | NAMES | ILLUSTRATIONS

Fruit Punch - Summer Camp Pomegranate, Blueberry, Acai









*Tropical Blast - Sandcastle*Peach, Pineapple, Mango









Pink Lemonade - Lemonade Stand Lemon, Raspberry





Orange Mimosa - Saturday Morning Cartoon Sparkling Orange





Sweet Tart - Purple Dinosaur Blackberry, Lime