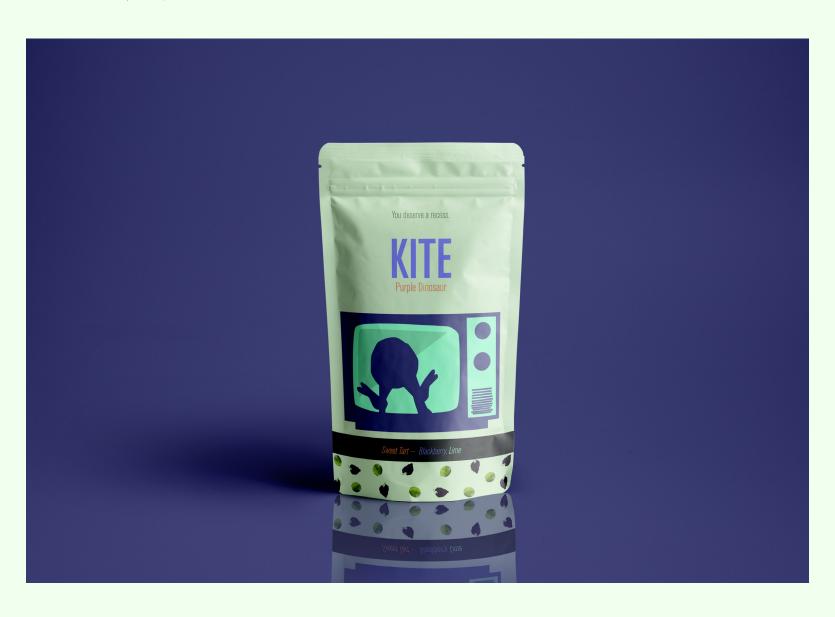

Frozen Cocktails provide a variety of flavors but still flavors that that are more focused on being "frozen" drinks unlike Kite. Kite drinks present a narrative that none of these brands do as well as provide a different kind of drink and beverage style compared to these brands.

## MOOD BOARD



## COLOR PALLET & TYPEFACE



#### AKZIDENZ-GROTESK BQ CONDENSED MEDIUM

AKZIDENZ-GROTESK BQ LIGHT CONDENSED REGULAR

AKZIDENZ-GROTESK BQ LIGHT CONDENSED ITALIC

## PRODUCTS | NAMES | ILLUSTRATIONS

Fruit Punch - Summer Camp Pomegranate, Blueberry, Acai









*Tropical Blast - Sandcastle*Peach, Pineapple, Mango









Pink Lemonade - Lemonade Stand Lemon, Raspberry





Orange Mimosa - Saturday Morning Cartoon Sparkling Orange





Sweet Tart - Purple Dinosaur Blackberry, Lime