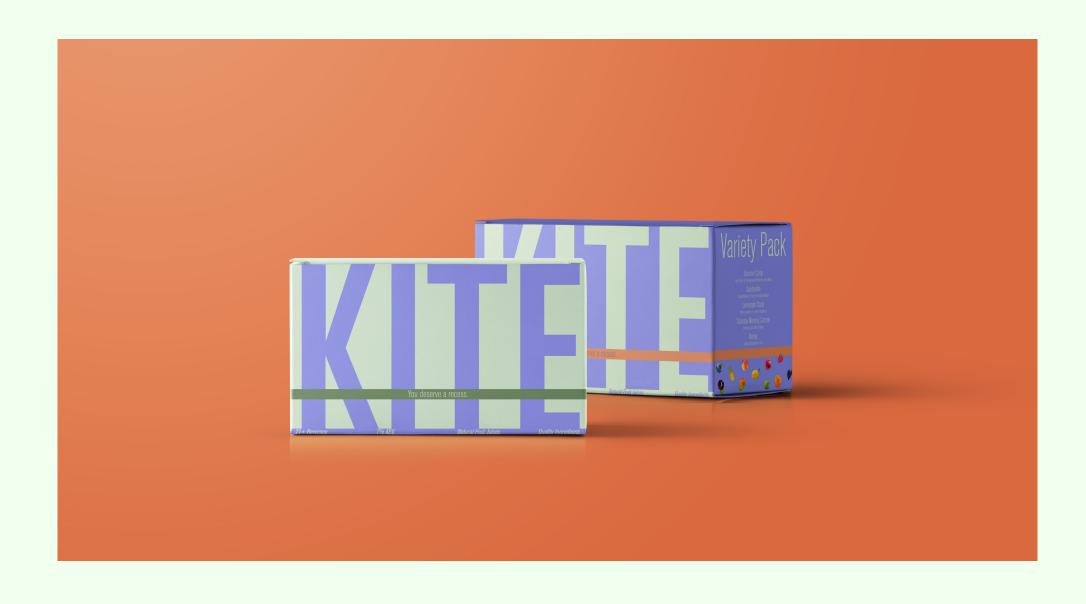

### **KITE**

KITE is an adult beverage brand that brings the nostalgic feeling of juice pouch drinks back to adults with childhood inspired drinks. Each drink is named after classic childhood memories, each paired with a flavor that bring you back to your youth and remind you of drinks you had as a kid but this time with an adults-only kick to them.

## BRAND STATEMENT

KITE want to bring the feeling of youth back to adults in one way they know best, with drinks they enjoy in packaging they remember.