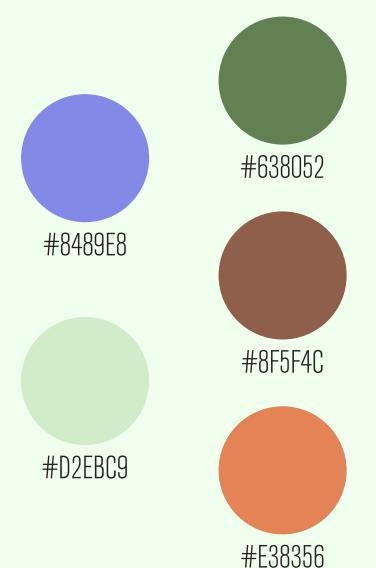

anmé Frosé: Wine specifically rose
- Franzia: Individual single serving boxed wines
- High Key Wine Pouches: Wine specifically rose and sweet wines
- Malibu Pouches: Malibu rum based drinks only

### WHAT MAKES KITE DIFFERENT

A lot of brands that present drinks in this fashion are wine brands. Kite focuses on mixed drink/cocktail style beverages. Malibu is traditionally a rum brand and their pouched drinks and only rum based which gives less variety then Kite. Daily's Frozen Cocktails provide a variety of flavors but still flavors that that are more focused on being "frozen" drinks unlike Kite. Kite drinks present a narrative that none of these brands do as well as provide a different kind of drink and beverage style compared to these brands.

## MOOD BOARD



## COLOR PALLET & TYPEFACE



#### AKZIDENZ-GROTESK BQ CONDENSED MEDIUM

AKZIDENZ-GROTESK BQ LIGHT CONDENSED REGULAR

AKZIDENZ-GROTESK BQ LIGHT CONDENSED ITALIC

## PRODUCTS | NAMES | ILLUSTRATIONS

Fruit Punch - Summer Camp Pomegranate, Blueberry, Acai









*Tropical Blast - Sandcastle*Peach, Pineapple, Mango









Pink Lemonade - Lemonade Stand Lemon, Raspberry





Orange Mimosa - Saturday Morning Cartoon Sparkling Orange





Sweet Tart - Purple Dinosaur Blackberry, Lime